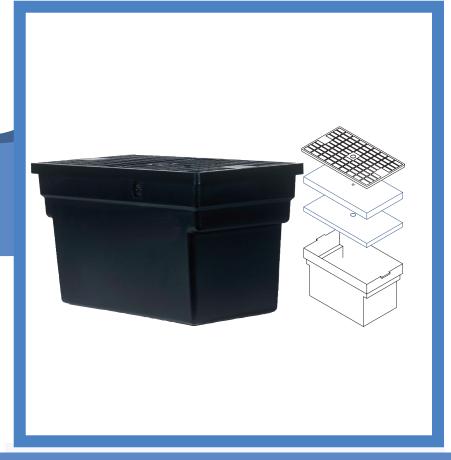

## Biological Pond Filter

Pond Filter without pump

Item: 7078510 Model: PF357

## **Product Features**

- Filter system for small pond
- Environmentally safe
- Pump not included

## **Specifications & Performance**

| Application       | In pond filter                                                                              |
|-------------------|---------------------------------------------------------------------------------------------|
| Filtration System | Mechanical & Biological: Encourages growth of beneficial bacteria to naturally balance pond |
| Pumps Required    | G210 or G325 (not included)                                                                 |
|                   | G210 for 400 gal ponds                                                                      |
|                   | G325 for 700 gal ponds                                                                      |
| Master Pack       | 2                                                                                           |
| Master Fack       |                                                                                             |
| UPC               | 052309707852                                                                                |
|                   |                                                                                             |
|                   |                                                                                             |
|                   |                                                                                             |
|                   |                                                                                             |
|                   |                                                                                             |
|                   |                                                                                             |
|                   |                                                                                             |